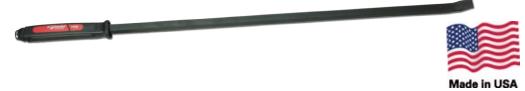

## **Dominator Crow Bars**

- Forged from the highest quality alloy and carbon steel.
- The curved blade gives extra leverage.
- Featuring the steel capped end which allows the user to strike the pry bar with a hammer without damaging the head.
- Finished in black oxide to resist corrosion.
- Conform to ANSI and ASTM for steel standards, physical properties and testing.

| Part No. | Description    | Body Size | O.A. Length | Weight |
|----------|----------------|-----------|-------------|--------|
| 40162    | 58-C Dominator | 19mm      | 1475mm      | 4.20kg |
| 40164    | 44-C Dominator | 25mm      | 1120mm      | 4.50kg |